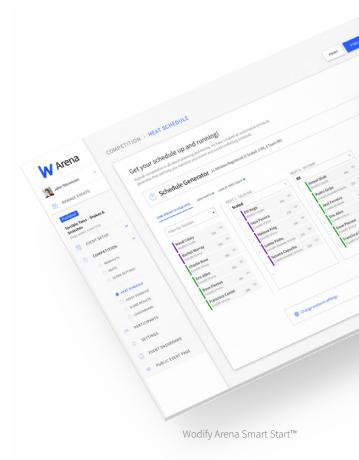

#### Strategic matchups

Wodify Arena Smart Start<sup>™</sup> is the heat assignment tool that saves time while raising the stakes of every competition. It quickly grabs athletes' benchmark data to create compelling face-offs and build suspense.