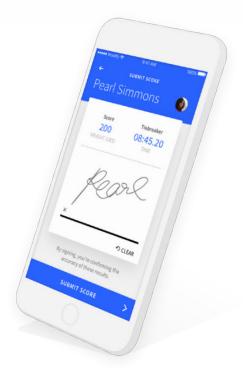

### Ditch the scorer's table

Wodify Arena works seamlessly with Wodify Judge, the comprehensive app designed to make judging fitness competitions fast, easy and accurate. With Wodify Judge, judges have the full competition schedule and their personal assignments right at their fingertips. Best of all, they can enter scores, collect athlete's signatures and publish instantly. No pencils necessary!

Wodify Arena - Judge's app