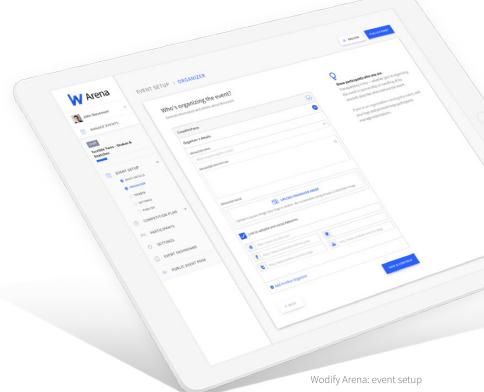

#### • Seamless event setup

Build competitions quickly. Wodify Arena's step-by-step process covers everything needed to run hassle-free events, including payment, registration, ticketing and promotion.