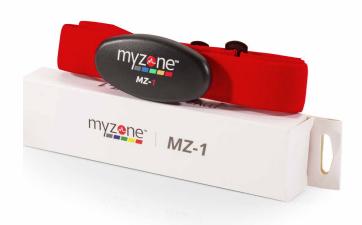

## MZ-1

The Myzone MZ-1 delivers the same accurate heart rate and effort-tracking data to Wodify Pulse-enabled gyms and the Myzone app.

This economical model supports the basic functionality of heart rate tracking with Wodify Pulse.