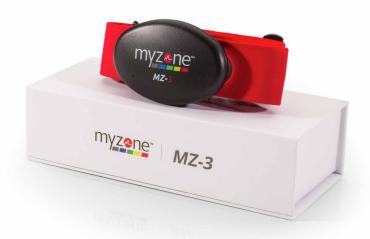

## The difference between MZ-3 and MZ-1 belts

The Myzone MZ-3 is an award-winning wearable fitness device designed to track, store, and provide activity data at Wodify Pulse-enabled gyms or smartphones using ANT+ technology. The MZ-3 has been proven to be over 99% accurate compared to other fitness wearables.

Users can store up to 16 hours of workout data in the MZ-3 module while out of range of their Wodify gym or smartphone.